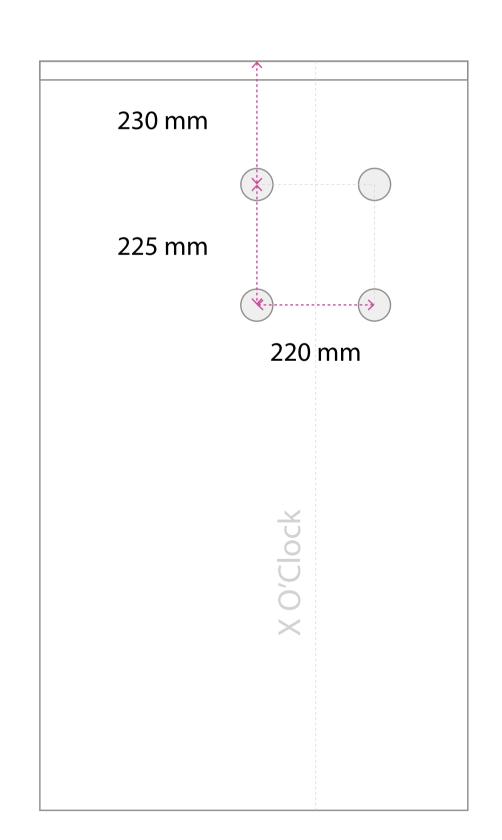

# 1. Hole Positions

#### **Standard Holes**

#### X = Customer Request

### **Outside Pool View**