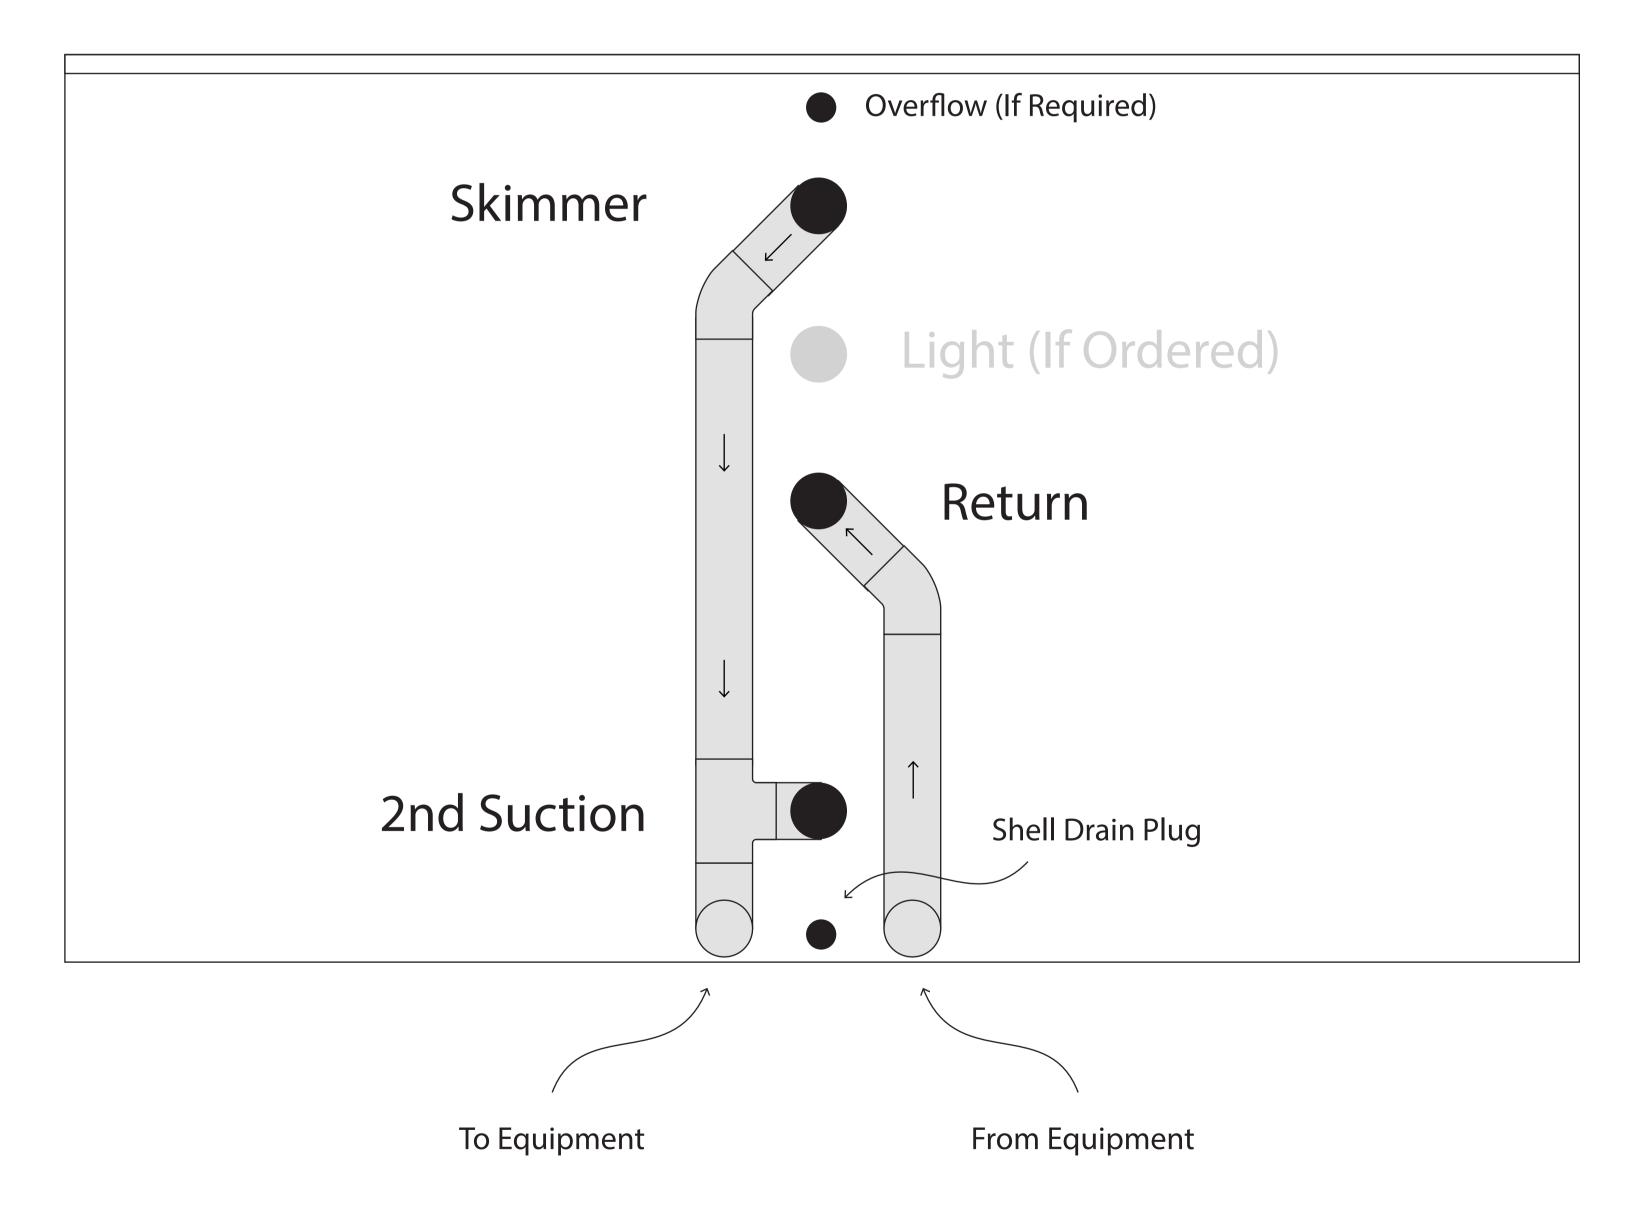

# OUTBACK® PLUNGE POOL

# Plumbing Diagram

To be used in conjunction with site specific permit documentation, OUTBACK Engineering and any other OUTBACK Installation Guides.

- 1. Hole Positions
- 2. Without Spa Jets
- 3. With Spa Jets







# 1. Hole Positions

#### **Standard Holes**



### Spa Jets Single Set





### Spa Jets Double Set

#### X = Customer Request



### **Outside Pool View**



# 2. Without Spa Jets

### **OUTBACK Provides**







x1 Skimmer, Suction & Eyeball

x2 40mm 2-Way Valves

Primer & Pressure Glue

# Customer or Engaged Contractor Provides









40mm Pressure Pipe (Class 9 or 12)

Various 40mm 45 & 90 Degree Elbows (Class 9 or 12) x1 40mm T Coupling (Class 9 or 12)

Hacksaw or similar





40mm Pipe & Fittings

#### Pool



### FRONT VIEW



# Plumbing Diagram







# SIDE VIEW (Suctions)



# 3. With Spa Jets

### **OUTBACK Provides**



x1 Skimmer, Suction & Return



x2 50mm 2-Way Valves



Primer & Pressure Glue



x1 50mm 3-Way Valve



x1 or 2 Spa Jet Manifolds

# Customer or Engaged Contractor Provides











40mm & 50mm
Pressure Pipe
(Class 9 or 12)

Various 40mm and 50mm 45 & 90 Degree Elbows (Class 9 or 12)

x2 50mm T Coupling (Class 9 or 12)

x5 50/40mm Reducing Bushes Hacksaw or similar







#### Pool



# FRONT VIEW (with Single Jets)







#### Pool



# FRONT VIEW (with Double Jets)





# SIDE VIEW (Suctions)







# SIDE VIEW (Return)



# Further Questions

outback.com.au/resources support@outback.com.au 1300 550 655