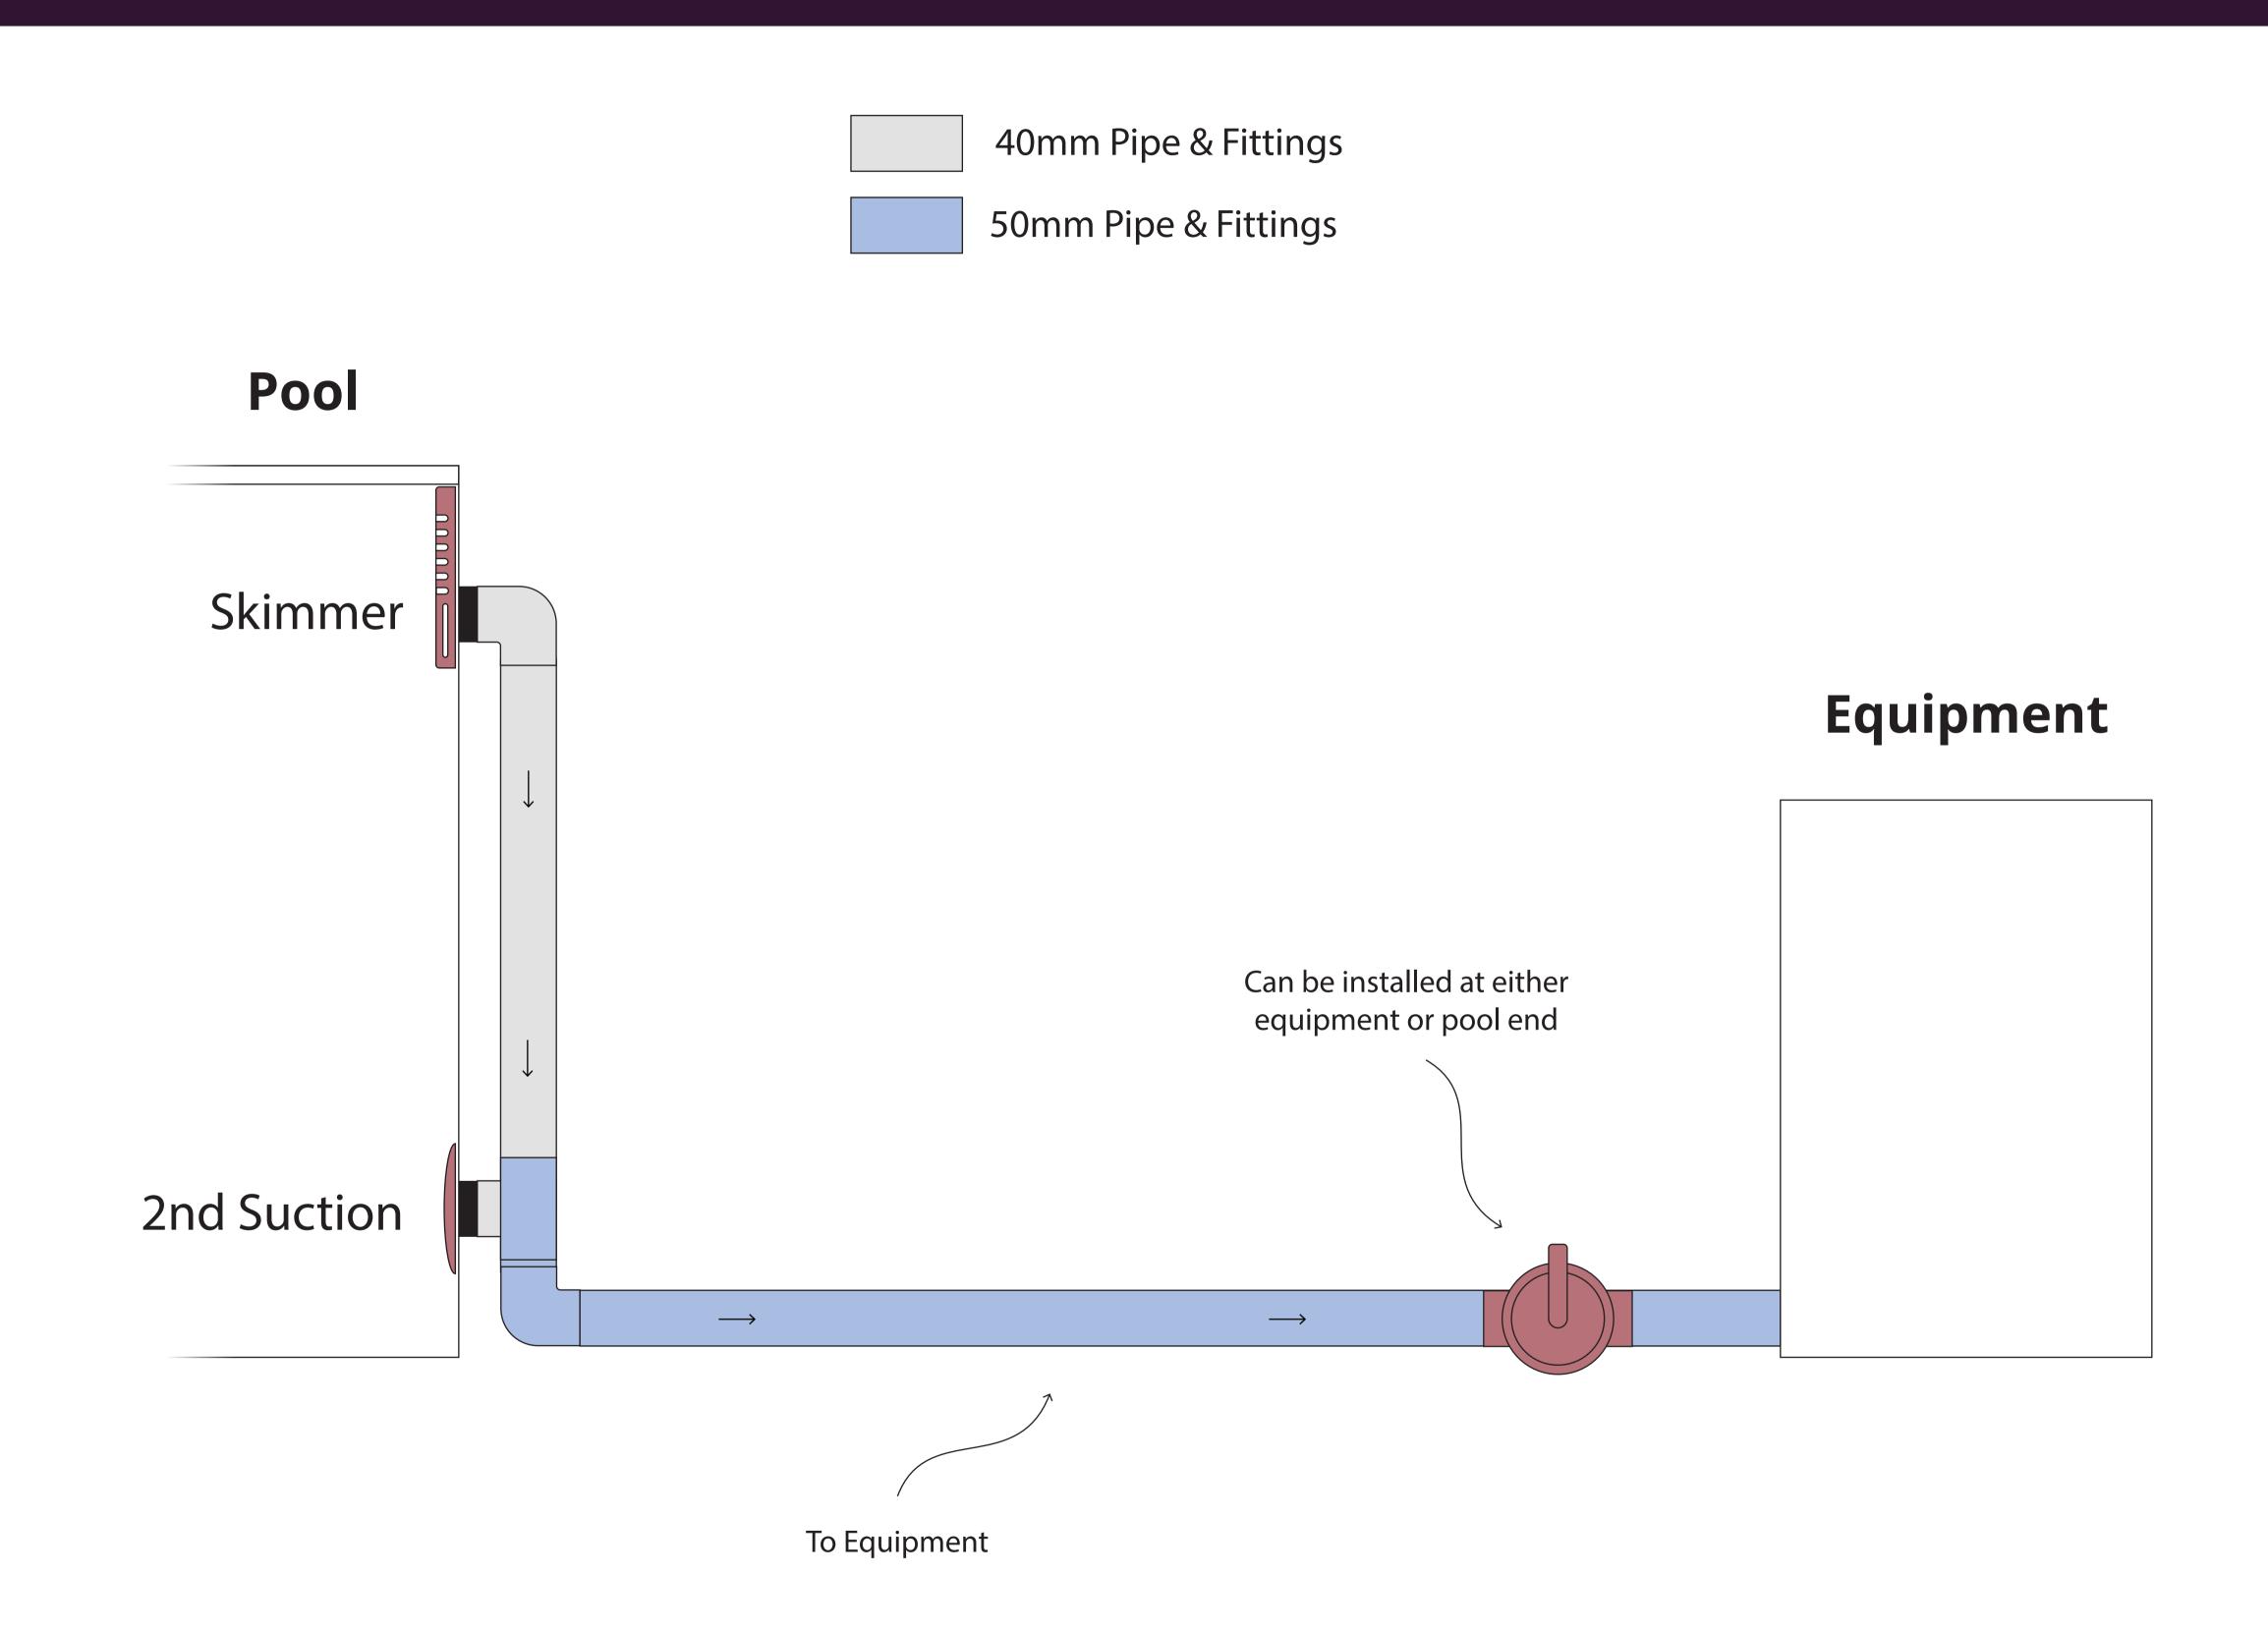

# 3. With Spa Jets

### **OUTBACK Provides**

x1 Skimmer, Suction & Return

x2 50mm 2-Way Valves

Primer & Pressure Glue

x1 50mm 3-Way Valve

x1 or 2 Spa Jet Manifolds

# Customer or Engaged Contractor Provides

40mm & 50mm
Pressure Pipe
(Class 9 or 12)

Various 40mm and 50mm 45 & 90 Degree Elbows (Class 9 or 12)

x2 50mm T Coupling (Class 9 or 12)

x5 50/40mm Reducing Bushes Hacksaw or similar

# SIDE VIEW (Suctions)