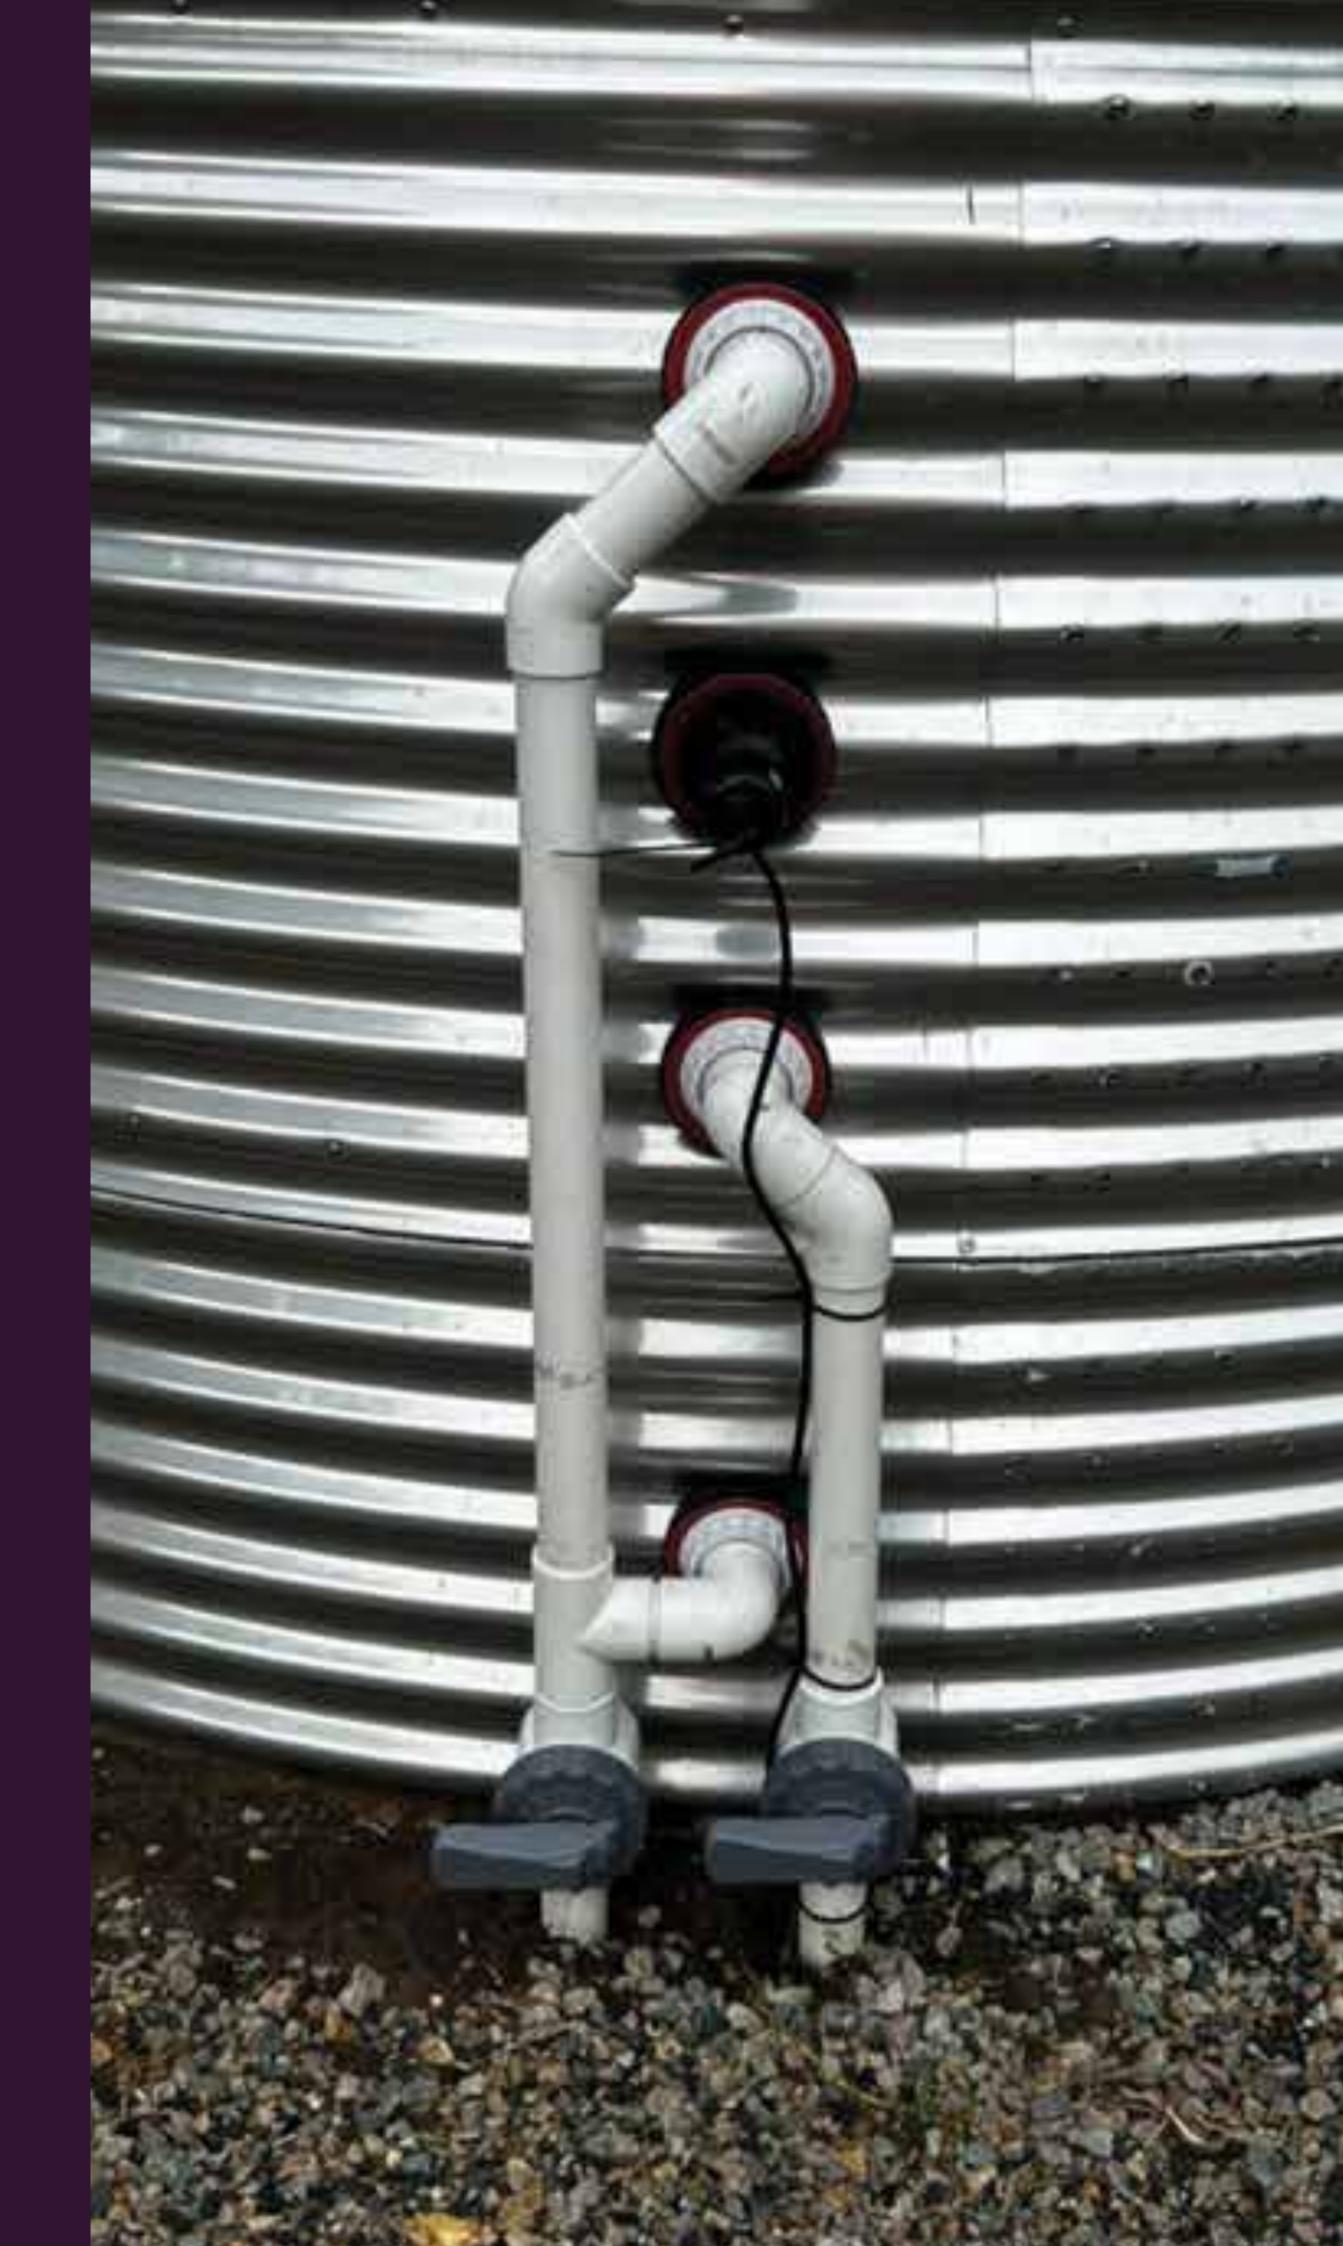

# 2. Without Spa Jets

### **OUTBACK Provides**

x1 Skimmer, Suction & Eyeball

x2 40mm 2-Way Valves

Primer & Pressure Glue

# Customer or Engaged Contractor Provides

40mm Pressure Pipe (Class 9 or 12)

Various 40mm 45 & 90 Degree Elbows (Class 9 or 12) x1 40mm T Coupling (Class 9 or 12)

Hacksaw or similar

40mm Pipe & Fittings

### FRONT VIEW

# SIDE VIEW (Suctions)