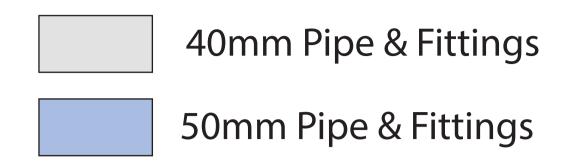

# 3. With Spa Jets

### **OUTBACK Provides**

x1 Skimmer, Suction & Return

x2 50mm 2-Way Valves

Primer & Pressure Glue

x1 50mm 3-Way Valve

x1 or 2 Spa Jet Manifolds

# Customer or Engaged Contractor Provides

40mm & 50mm
Pressure Pipe
(Class 9 or 12)

Various 40mm and 50mm 45 & 90 Degree Elbows (Class 9 or 12)

x2 50mm T Coupling (Class 9 or 12)

x5 50/40mm Reducing Bushes Hacksaw or similar

# FRONT VIEW (with Single Jets)

#### Pool

# FRONT VIEW (with Double Jets)