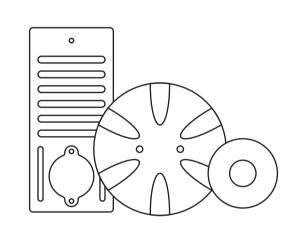

# 1. Hole Positions

#### **Standard Holes**

### Spa Jets Single Set

### Spa Jets Double Set

#### X = Customer Request

### **Outside Pool View**