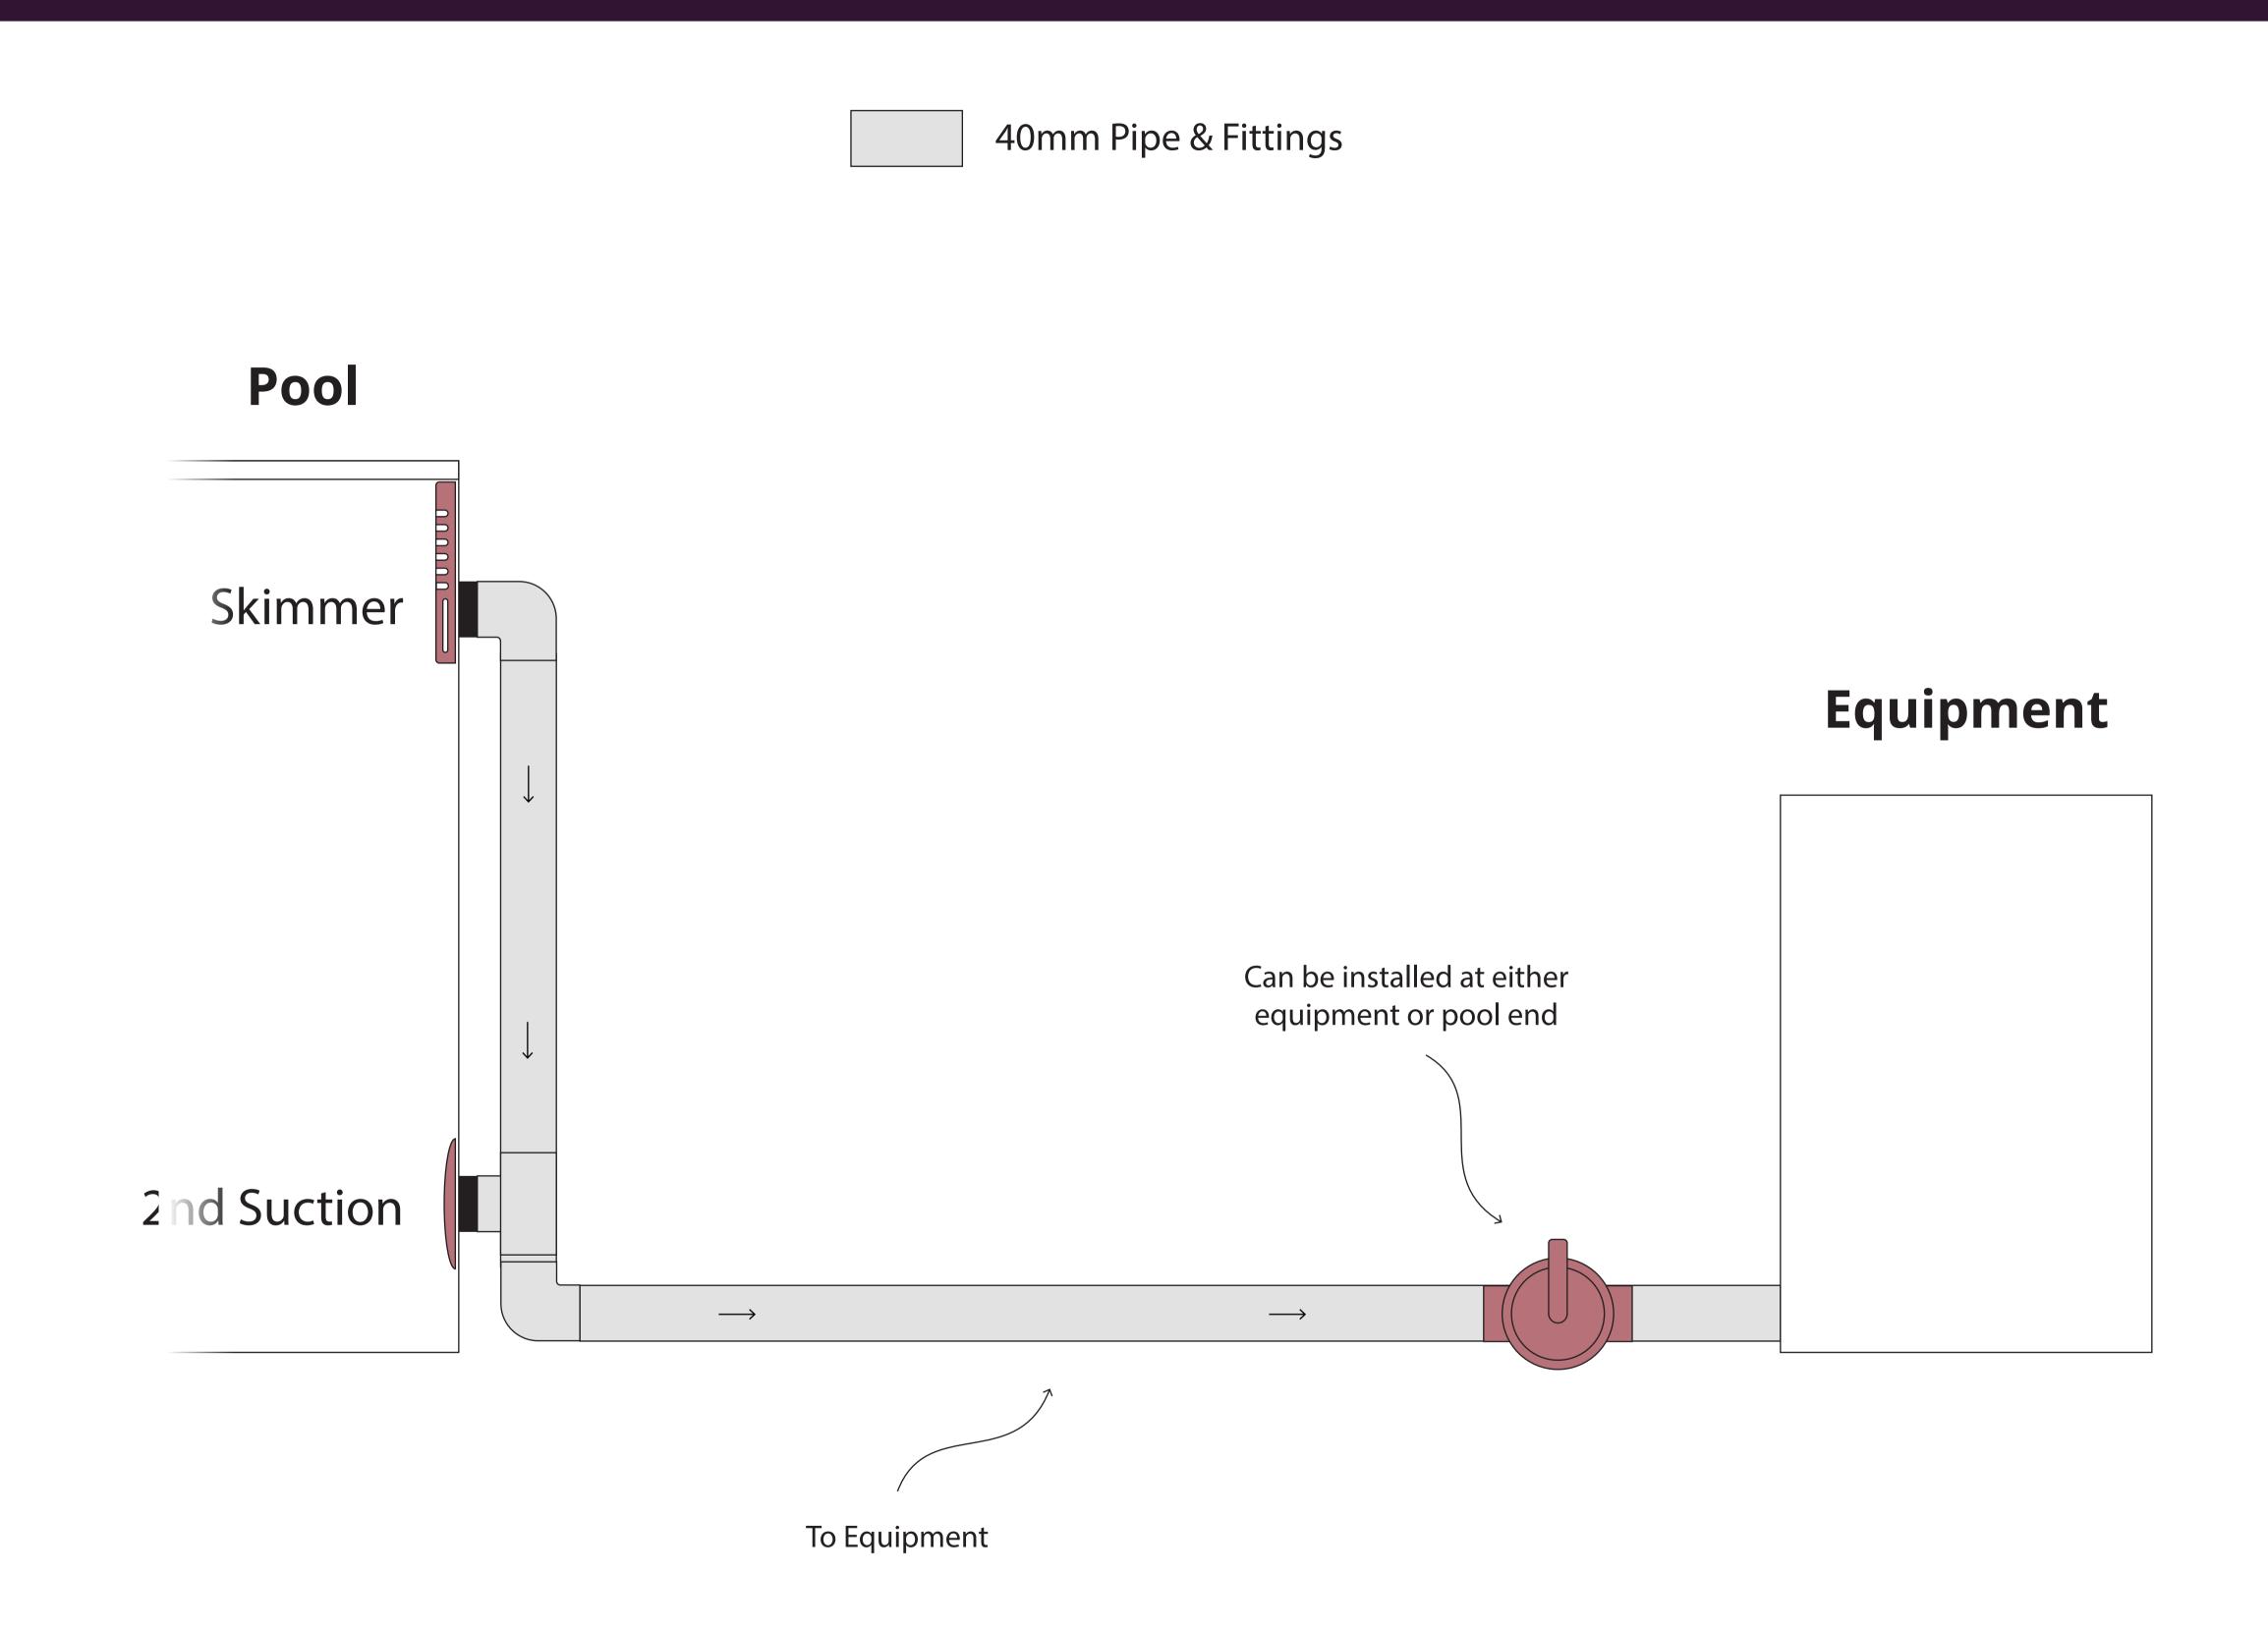

PLUNGE POOL

# Plumbing Diagram

To be used in conjunction with site specific permit documentation, OUTBACK Engineering and any other OUTBACK Installation Guides.

- 1. Hole Positions
- 2. Without Spa Jets
- 3. With Spa Jets







# 1. Hole Positions

#### **Standard Holes**



### Spa Jets Single Set





### Spa Jets Double Set

#### X = Customer Request



### **Outside Pool View**



# 2. Without Spa Jets

### **OUTBACK Provides**







x1 Skimmer, Suction & Eyeball

x2 40mm 2-Way Valves

Primer & Pressure Glue

# Customer or Engaged Contractor Provides









40mm Pressure Pipe (Class 9 or 12)

Various 40mm 45 & 90 Degree Elbows (Class 9 or 12) x1 40mm T Coupling (Class 9 or 12)

Hacksaw or similar





40mm Pipe & Fittings

#### Pool



### FRONT VIEW



# Plumbing Diagram







# SIDE VIEW (Suctions)



# 3. With Spa Jets

### **OUTBACK Provides**



x1 Skimmer, Suction & Return



x2 50mm 2-Way Valves



Primer & Pressure Glue



x1 50mm 3-Way Valve



x1 or 2 Spa Jet Manifolds

# Customer or Engaged Contractor Provides











40mm & 50mm
Pressure Pipe
(Class 9 or 12)

Various 40mm and 50mm 45 & 90 Degree Elbows (Class 9 or 12)

x2 50mm T Coupling (Class 9 or 12)

x5 50/40mm Reducing Bushes Hacksaw or similar







#### Pool



# FRONT VIEW (with Single Jets)







#### Pool



# FRONT VIEW (with Double Jets)





# SIDE VIEW (Suctions)







# SIDE VIEW (Return)



# Further Questions

outback.com.au/resources support@outback.com.au 1300 550 655