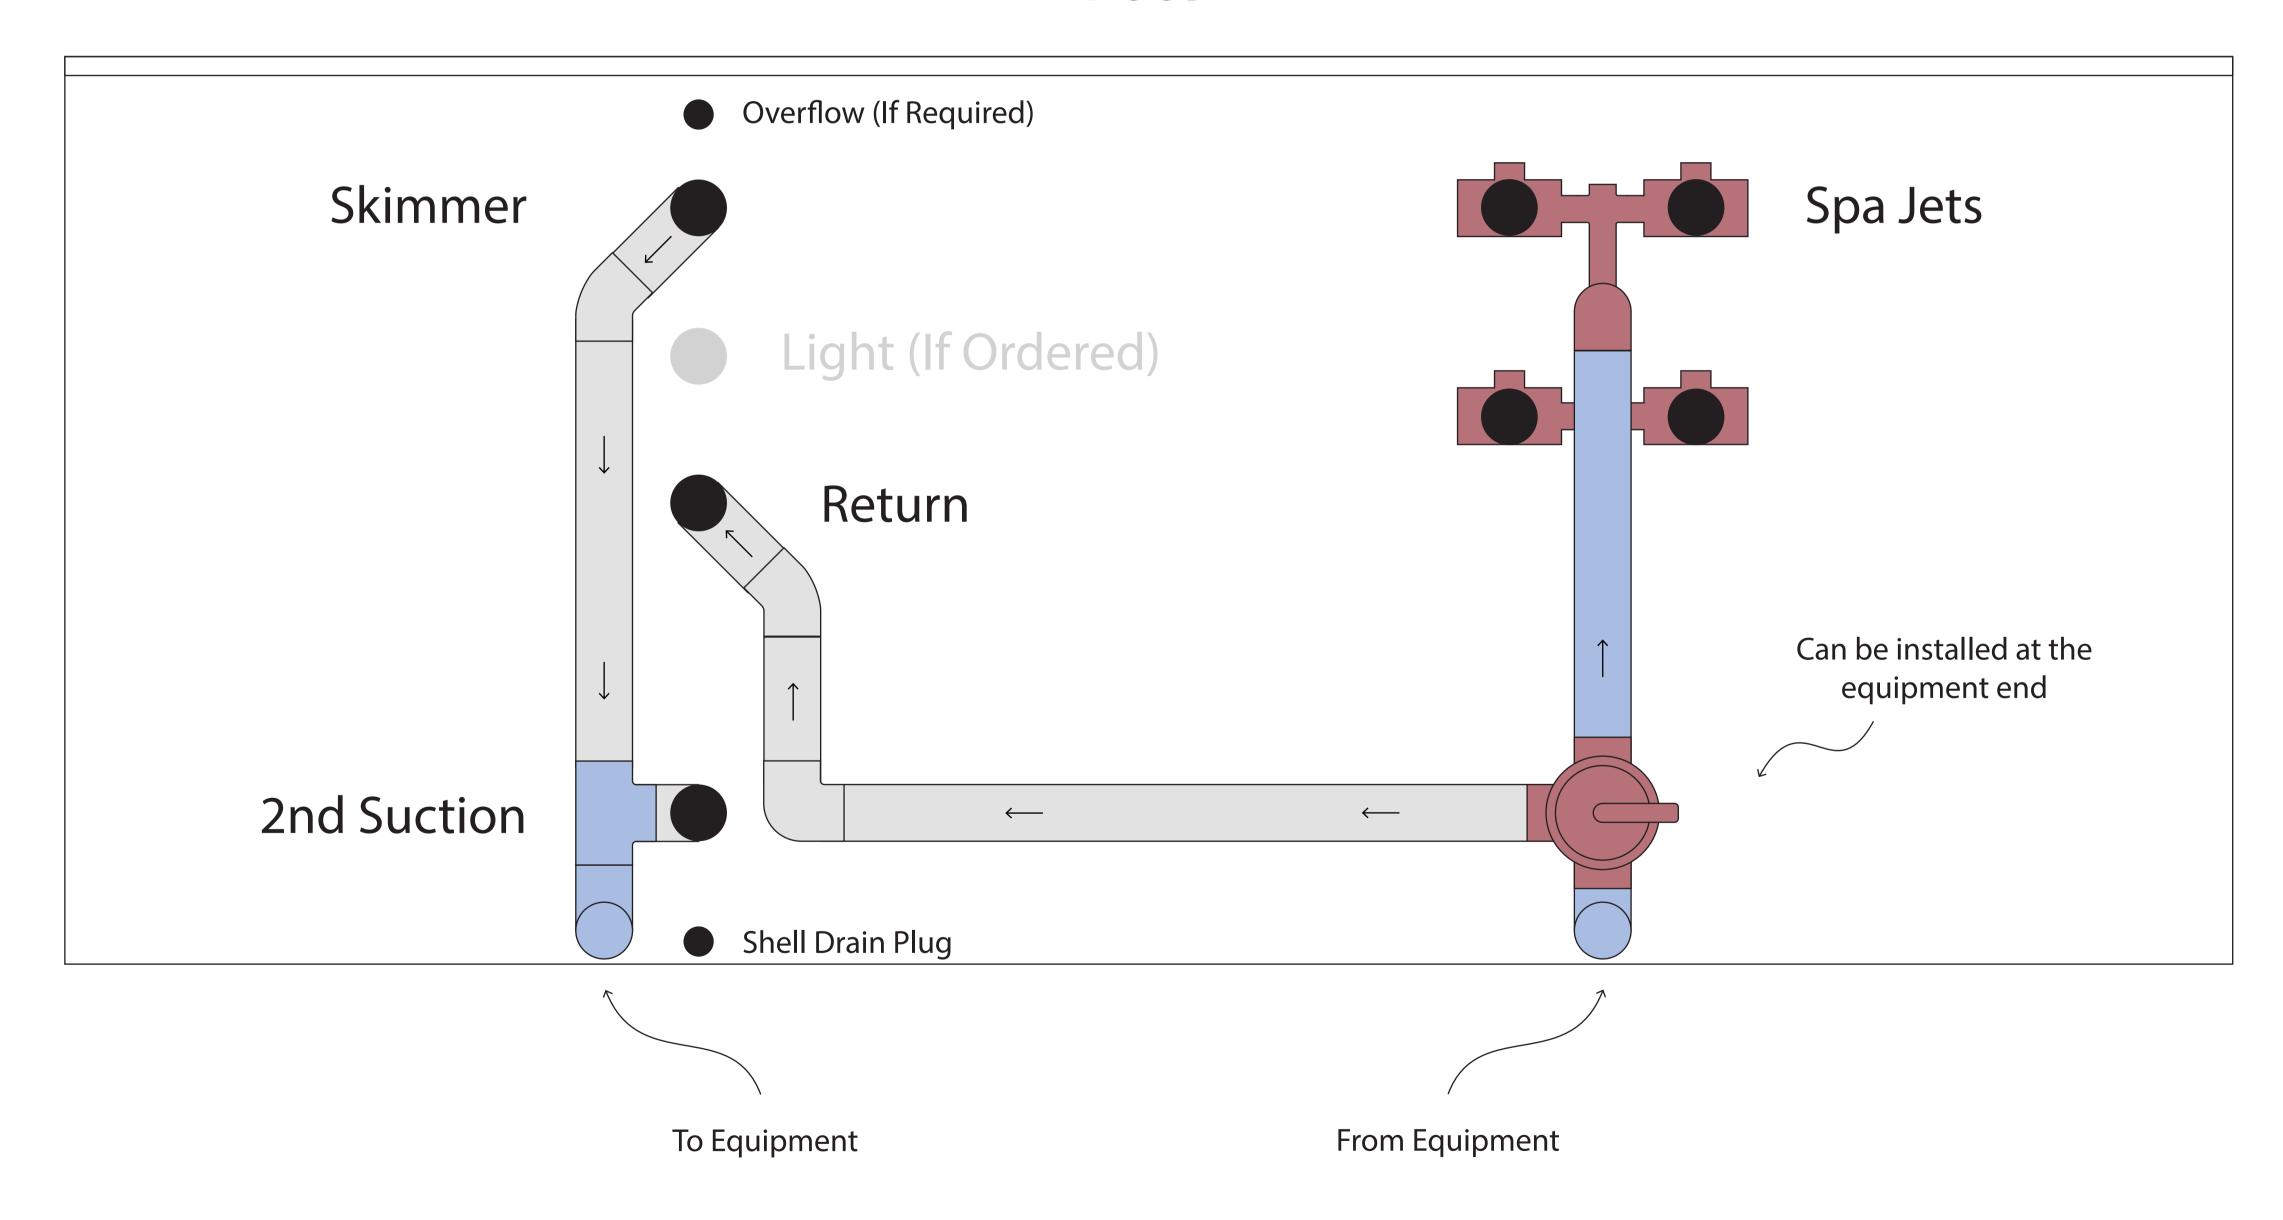

# 3. With Spa Jets

### **OUTBACK Provides**

x1 Skimmer, Suction & Return

x2 50mm 2-Way Valves

Primer & Pressure Glue

x1 50mm 3-Way Valve

x1 or 2 Spa Jet Manifolds

# Customer or Engaged Contractor Provides

40mm & 50mm
Pressure Pipe
(Class 9 or 12)

Various 40mm and 50mm 45 & 90 Degree Elbows (Class 9 or 12)

x2 50mm T Coupling (Class 9 or 12)

x5 50/40mm Reducing Bushes Hacksaw or similar

# SIDE VIEW (Suctions)

# SIDE VIEW (Return)