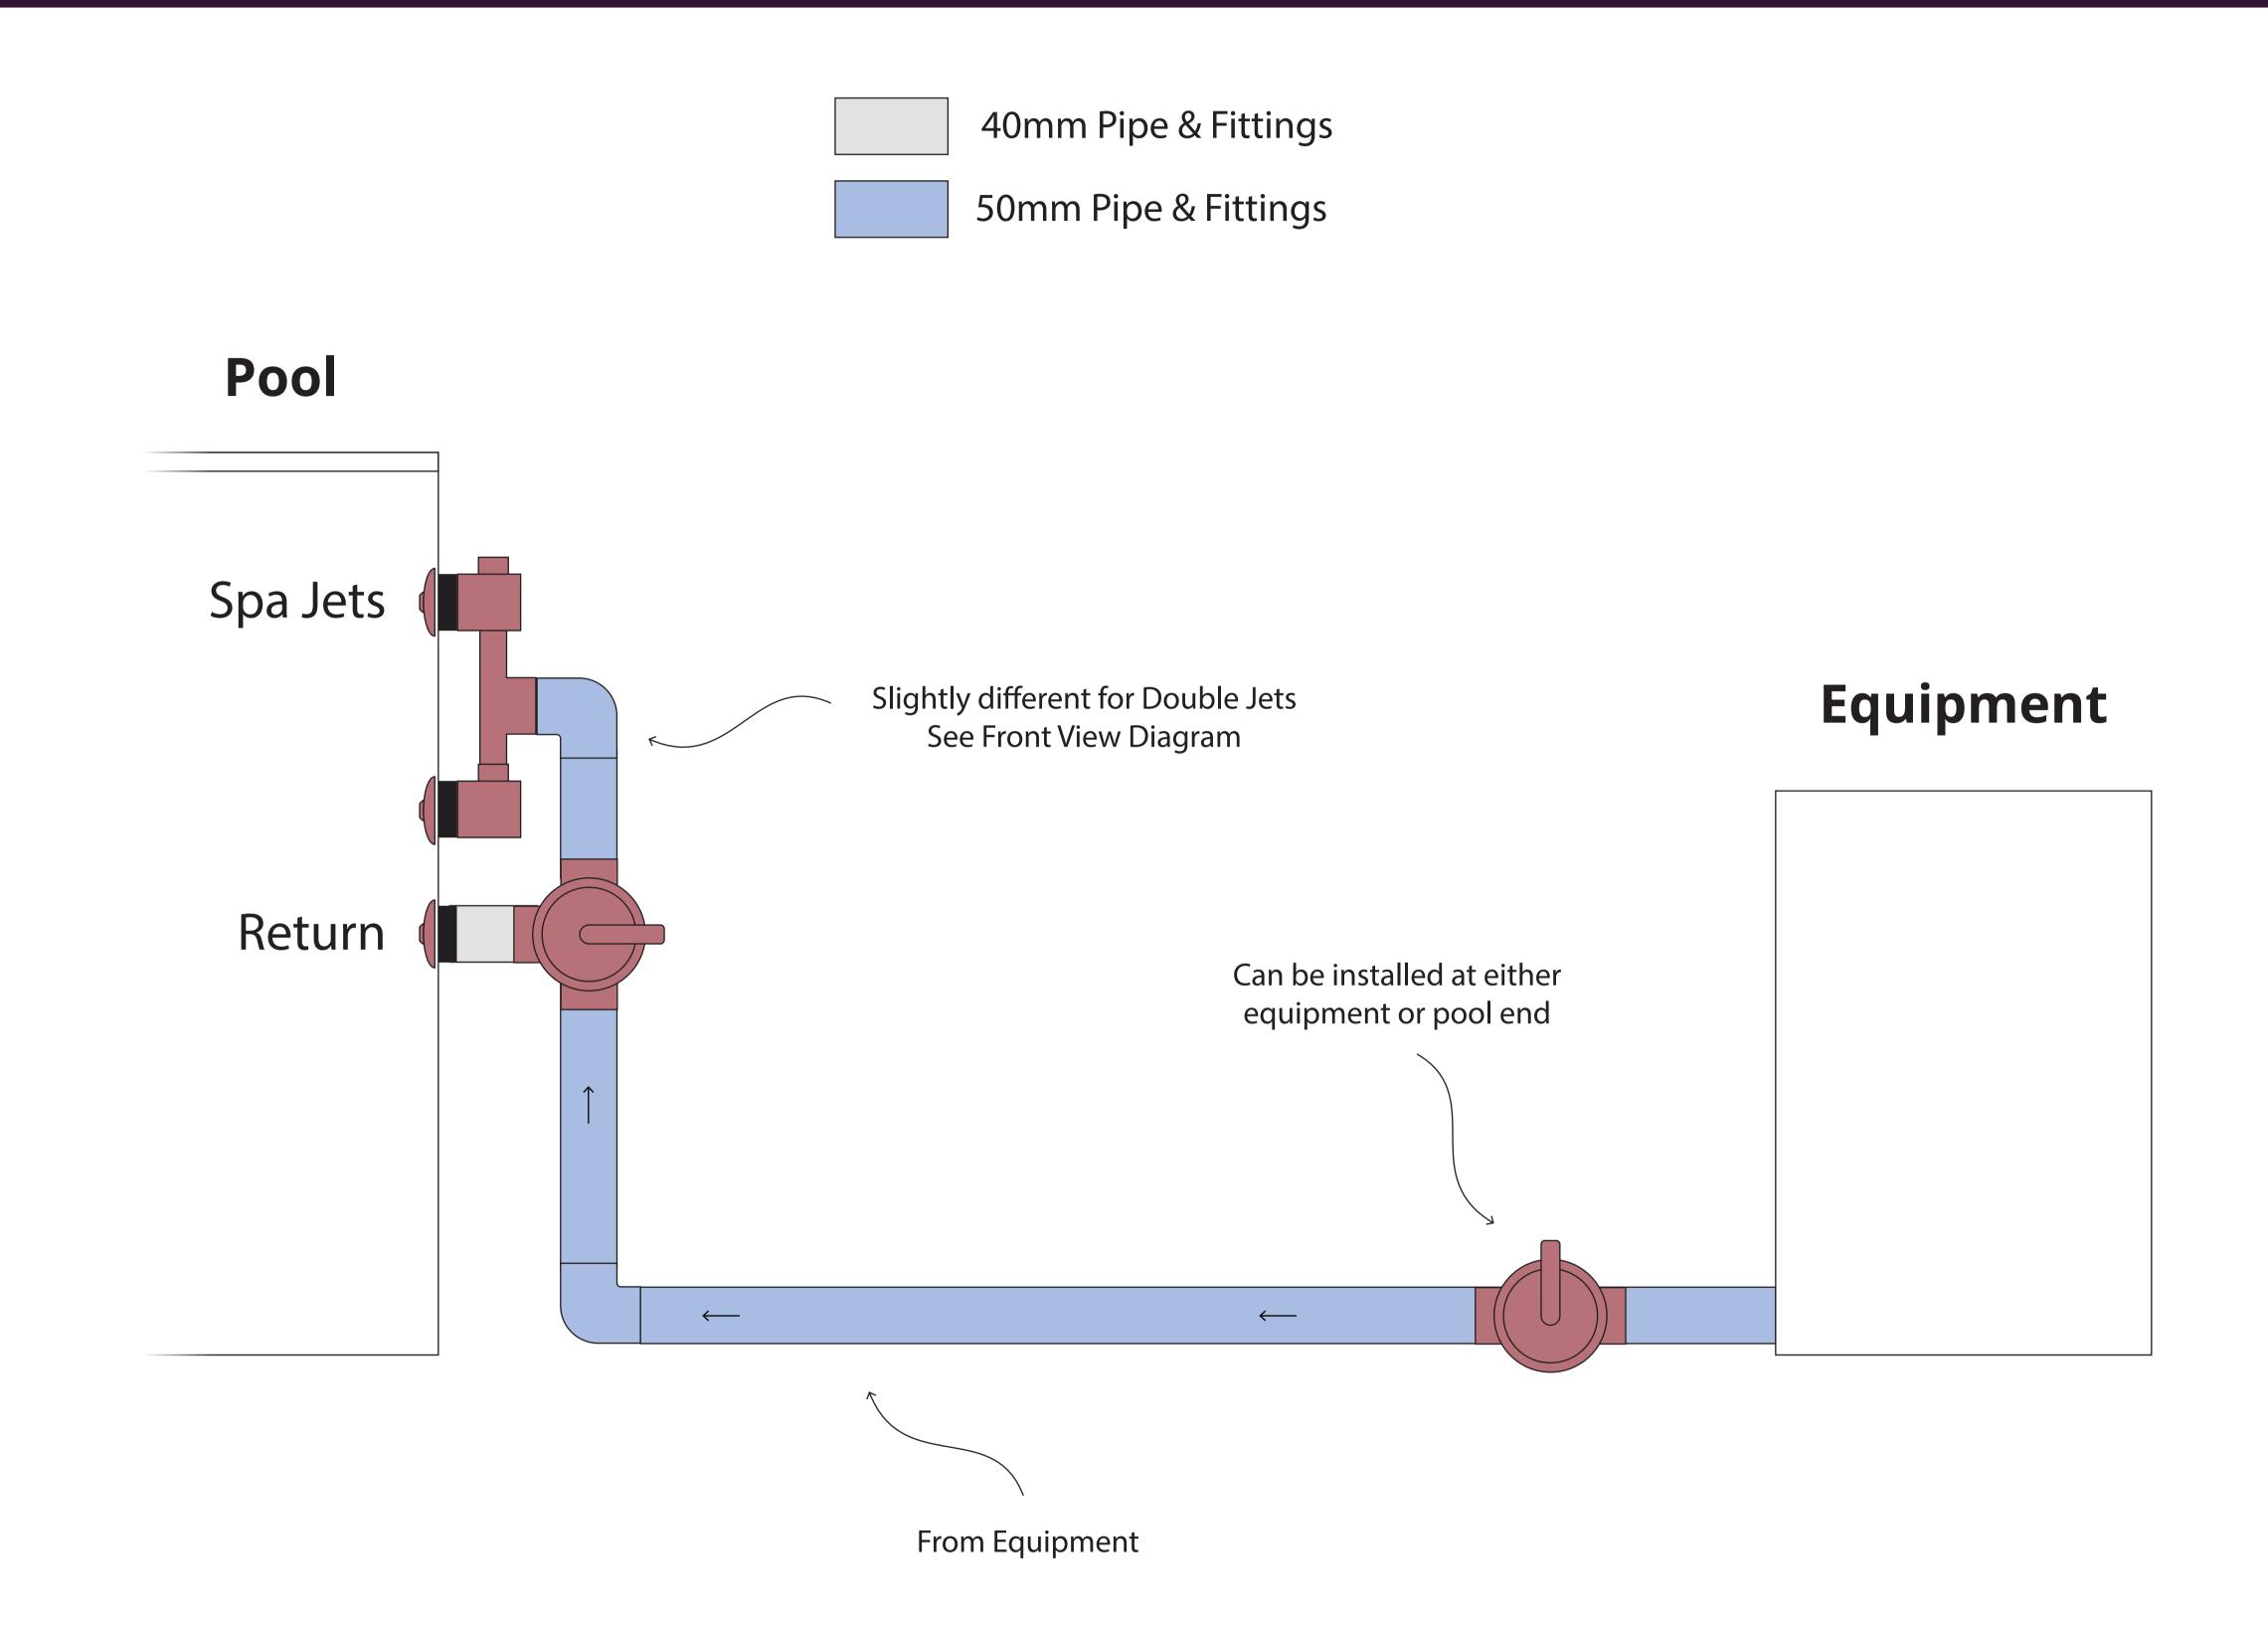

# 3. With Spa Jets

### **OUTBACK Provides**

x1 Skimmer, Suction & Return

x2 50mm 2-Way Valves

Primer & Pressure Glue

x1 50mm 3-Way Valve

x1 or 2 Spa Jet Manifolds

# Customer or Engaged Contractor Provides

40mm & 50mm
Pressure Pipe
(Class 9 or 12)

Various 40mm and 50mm 45 & 90 Degree Elbows (Class 9 or 12)

x2 50mm T Coupling (Class 9 or 12)

x5 50/40mm Reducing Bushes Hacksaw or similar

# SIDE VIEW (Return)