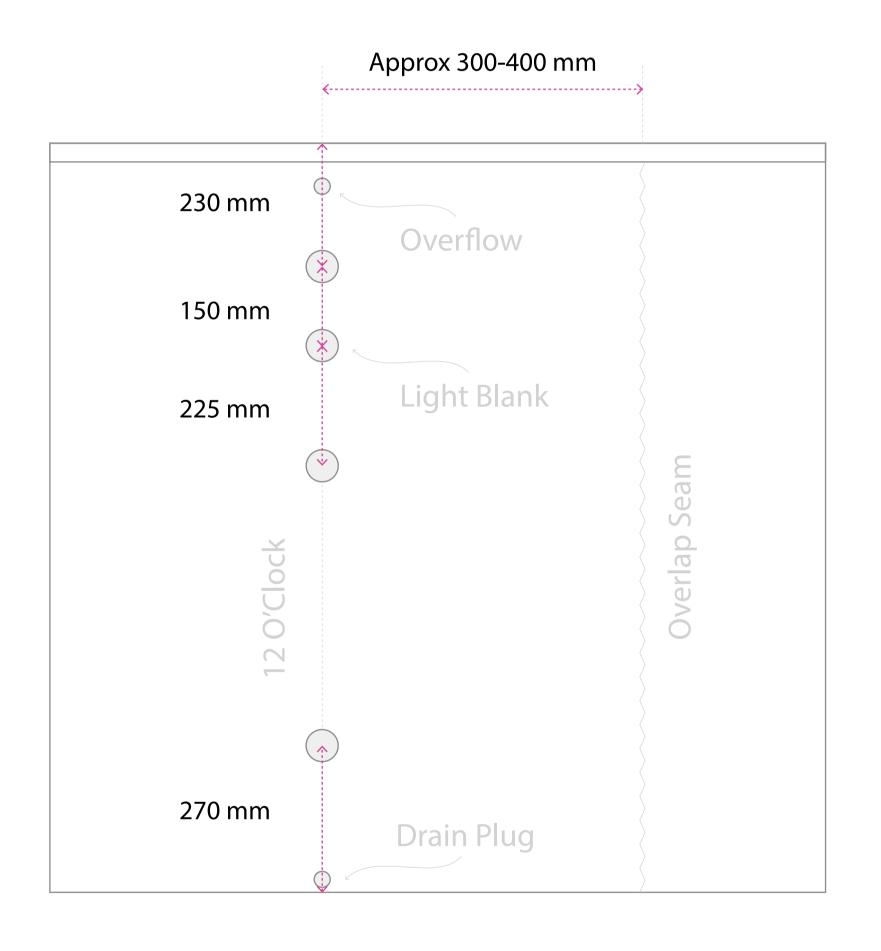

# 1. Hole Positions

#### **Standard Holes**

#### X = Customer Request

### **Outside Pool View**