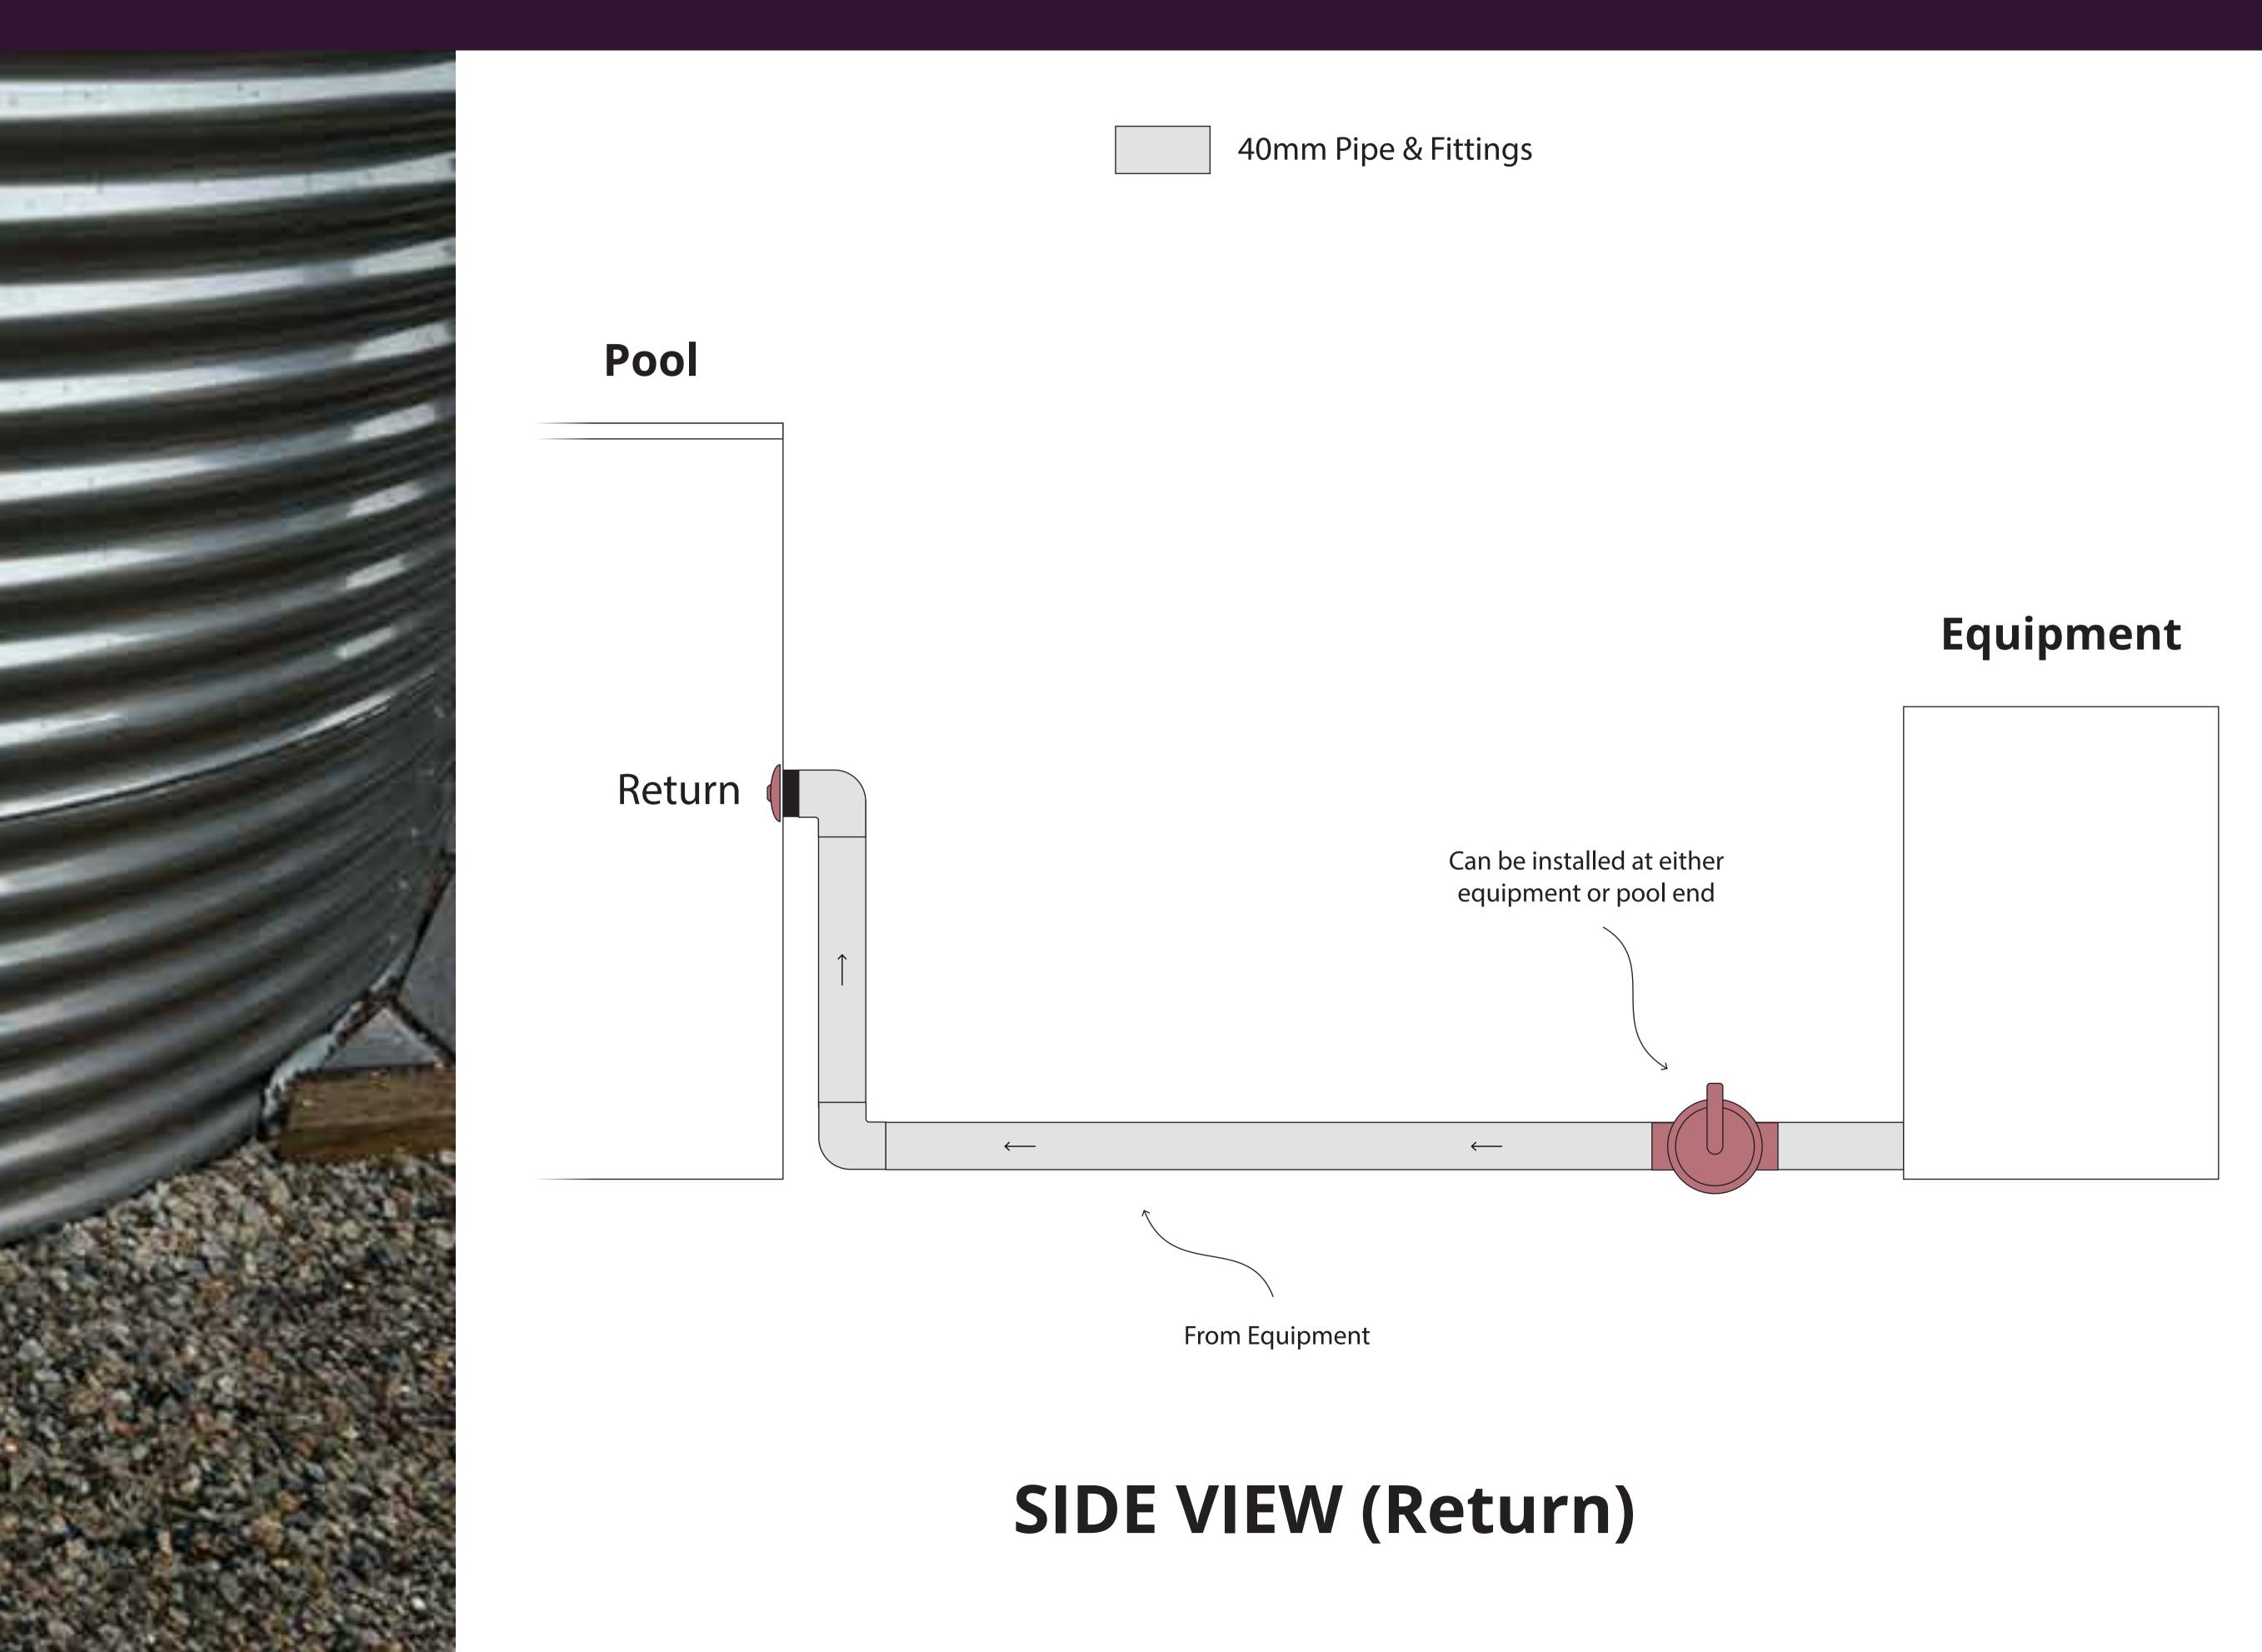

ACK® PLUNGE POOL

# Plumbing Diagram

To be used in conjunction with site specific permit documentation, OUTBACK Engineering and any other OUTBACK Installation Guides.

- 1. Hole Positions
- 2. Without Spa Jets
- 3. With Spa Jets







# 1. Hole Positions

#### **Standard Holes**



### Spa Jets Single Set





### Spa Jets Double Set

#### X = Customer Request



### **Outside Pool View**



# 2. Without Spa Jets

### **OUTBACK Provides**







x1 Skimmer, Suction & Eyeball

x2 40mm 2-Way Valves

Primer & Pressure Glue

# Customer or Engaged Contractor Provides









40mm Pressure Pipe (Class 9 or 12)

Various 40mm 45 & 90 Degree Elbows (Class 9 or 12) x1 40mm T Coupling (Class 9 or 12)

Hacksaw or similar





40mm Pipe & Fittings

#### Pool



### FRONT VIEW



# Plumbing Diagram







# SIDE VIEW (Suctions)



# 3. With Spa Jets

### **OUTBACK Provides**



x1 Skimmer, Suction & Return



x2 50mm 2-Way Valves



Primer & Pressure Glue



x1 50mm 3-Way Valve



x1 or 2 Spa Jet Manifolds

# Customer or Engaged Contractor Provides











40mm & 50mm
Pressure Pipe
(Class 9 or 12)

Various 40mm and 50mm 45 & 90 Degree Elbows (Class 9 or 12)

x2 50mm T Coupling (Class 9 or 12)

x5 50/40mm Reducing Bushes Hacksaw or similar







#### Pool



# FRONT VIEW (with Single Jets)







#### Pool



# FRONT VIEW (with Double Jets)





# SIDE VIEW (Suctions)







# SIDE VIEW (Return)



# Further Questions

outback.com.au/resources support@outback.com.au 1300 550 655