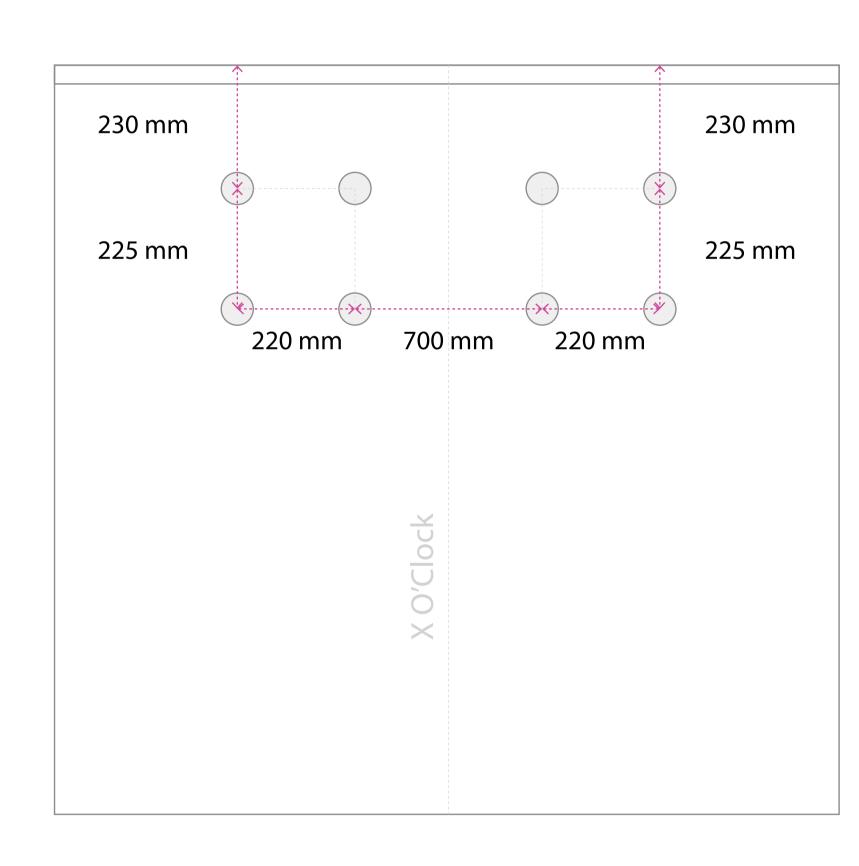

# 1. Hole Positions

### Spa Jets Single Set

### Spa Jets Double Set

#### X = Customer Request

### **Outside Pool View**