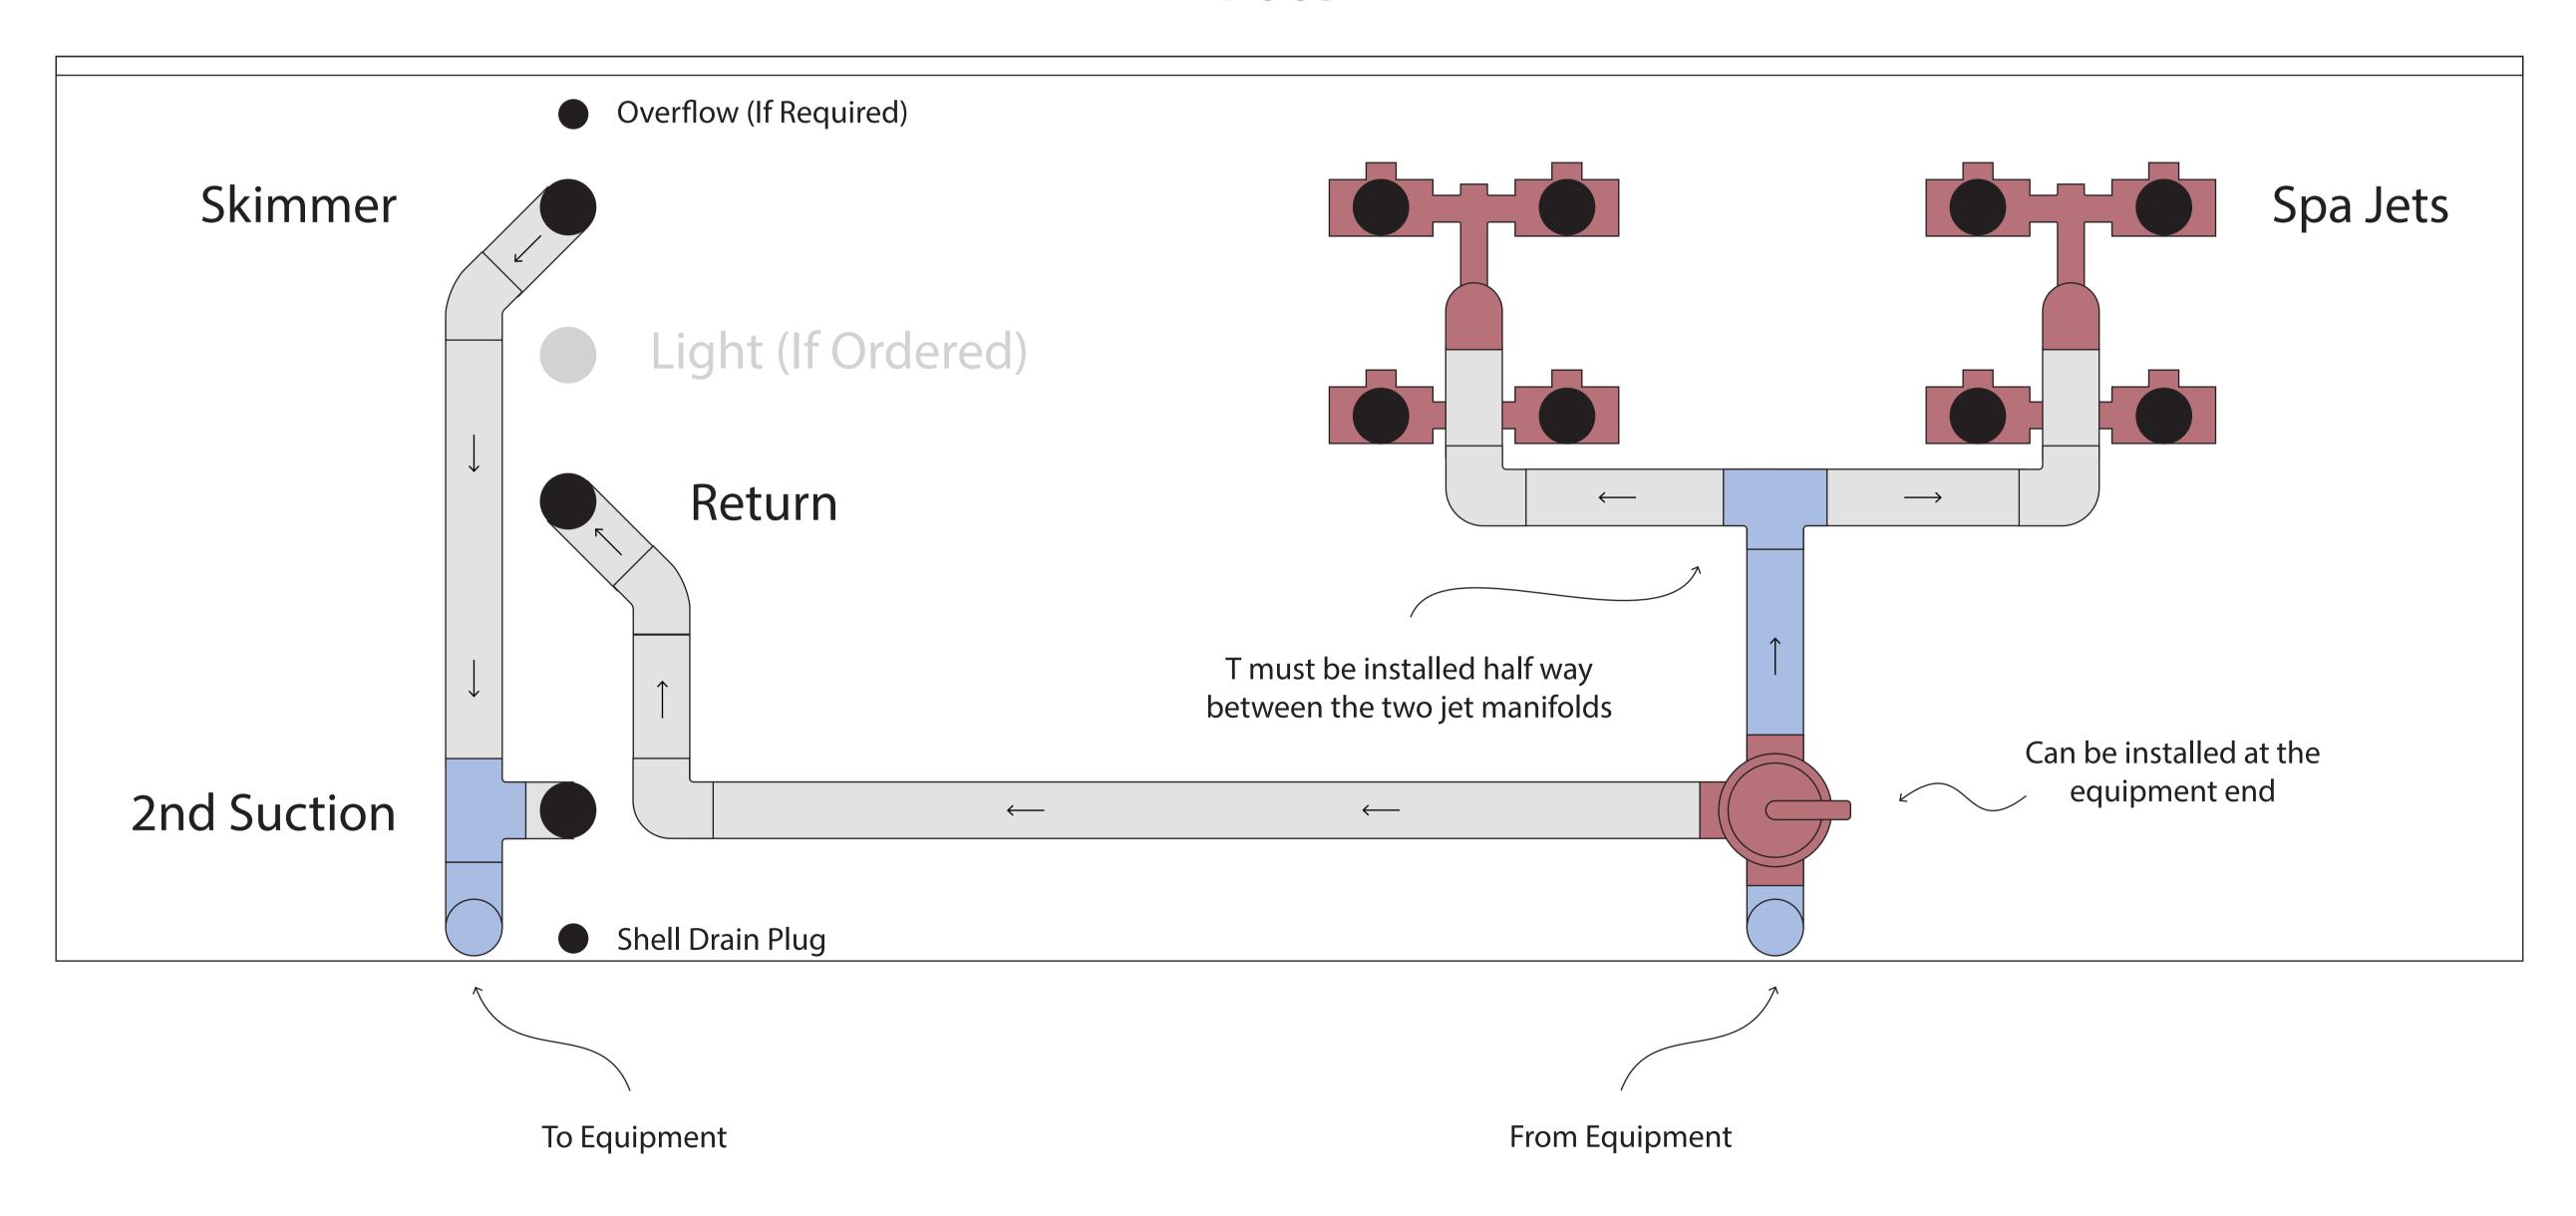

# 2. Without Spa Jets

### **OUTBACK Provides**

x1 Skimmer, Suction & Eyeball

x2 40mm 2-Way Valves

Primer & Pressure Glue

# Customer or Engaged Contractor Provides

40mm Pressure Pipe (Class 9 or 12)

Various 40mm 45 & 90 Degree Elbows (Class 9 or 12) x1 40mm T Coupling (Class 9 or 12)

Hacksaw or similar

40mm Pipe & Fittings

# SIDE VIEW (Suctions)