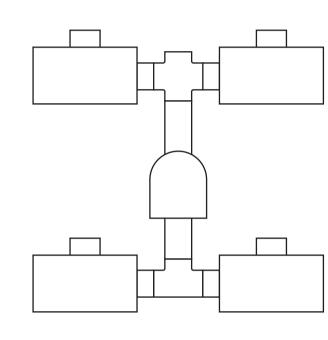

tions
- 2. Without Spa Jets
- 3. With Spa Jets







# 1. Hole Positions

#### **Standard Holes**



### Spa Jets Single Set





### Spa Jets Double Set

#### X = Customer Request



### **Outside Pool View**



# 2. Without Spa Jets

### **OUTBACK Provides**







x1 Skimmer, Suction & Eyeball

x2 40mm 2-Way Valves

Primer & Pressure Glue

# Customer or Engaged Contractor Provides









40mm Pressure Pipe (Class 9 or 12)

Various 40mm 45 & 90 Degree Elbows (Class 9 or 12) x1 40mm T Coupling (Class 9 or 12)

Hacksaw or similar





40mm Pipe & Fittings

#### Pool



### FRONT VIEW



# Plumbing Diagram







# SIDE VIEW (Suctions)



# 3. With Spa Jets

### **OUTBACK Provides**



x1 Skimmer, Suction & Return



x2 50mm 2-Way Valves



Primer & Pressure Glue



x1 50mm 3-Way Valve



x1 or 2 Spa Jet Manifolds

# Customer or Engaged Contractor Provides











40mm & 50mm
Pressure Pipe
(Class 9 or 12)

Various 40mm and 50mm 45 & 90 Degree Elbows (Class 9 or 12)

x2 50mm T Coupling (Class 9 or 12)

x5 50/40mm Reducing Bushes Hacksaw or similar







#### Pool



# FRONT VIEW (with Single Jets)







#### Pool



# FRONT VIEW (with Double Jets)





# SIDE VIEW (Suctions)







# SIDE VIEW (Return)



# Further Questions

outback.com.au/resources support@outback.com.au 1300 550 655